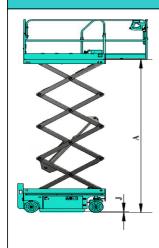

## **Dimensions**

| Norking height* |                                   | 8m             |
|-----------------|-----------------------------------|----------------|
| Α               | Platform height maximum           | 6m             |
| В               | Platform height (stowed)          | 1.05m          |
| С               | Platform length                   | 1.7m           |
|                 | Slide-out platform extension deck | 0 <b>.</b> 9m  |
| D               | Platform width                    | 0.74m          |
| Е               | Stowed height (rails up)          | 2.17m          |
|                 | Stowed height (rails down)        | 1.79m          |
| F               | Overall length                    | 1.86m          |
| G               | Overall width                     | 0.76m          |
| Н               | Wheelbase                         | 1 <b>.</b> 38m |
| I               | Ground clearance (stowed)         | 0.07m          |
| J               | Ground clearance (raised)         | 0.02m          |