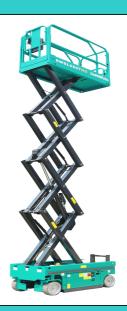

## SWSL0607HD/DC

## **Equipments and performance**

4X6V/225Ah Battery

Proportional Control

Extendable Platform

Foldable guardrails Platform

Self-lock gate on platform

Solid Tire

Hour Meter