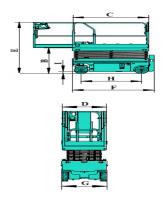

## **Dimensions**

| Norking height* |                                   | 8m             |
|-----------------|-----------------------------------|----------------|
| Α               | Platform height maximum           | 6m             |
| В               | Platform height (stowed)          | 1.05m          |
| С               | Platform length                   | 1.7m           |
|                 | Slide-out platform extension deck | 0 <b>.</b> 9m  |
| D               | Platform width                    | 0.74m          |
| Е               | Stowed height (rails up)          | 2.17m          |
|                 | Stowed height (rails down)        | 1.79m          |
| F               | Overall length                    | 1.86m          |
| G               | Overall width                     | 0.76m          |
| Н               | Wheelbase                         | 1 <b>.</b> 38m |
| I               | Ground clearance (stowed)         | 0.07m          |
| J               | Ground clearance (raised)         | 0.02m          |